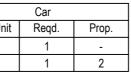

|--|

| Vehicle Type  |     | Reqd.         | 1   |
|---------------|-----|---------------|-----|
| Ī             | No. | Area (Sq.mt.) | No. |
| Car           | 1   | 13.75         | 2   |
| Total Car     | 1   | 13.75         | 2   |
| TwoWheeler    | -   | 13.75         | 0   |
| Other Parking | -   | -             | -   |
| Total         |     | 27.50         |     |

## Required Parking(Table 7a)

| - 1      | - 3( -      |          |          |       |       |          |
|----------|-------------|----------|----------|-------|-------|----------|
| Block    | Туре        | SubUse   | Area     | Ur    | its   |          |
| Name     | Type        | Subuse   | (Sq.mt.) | Reqd. | Prop. | Reqd./Un |
| A (RESI) | Residential | Bungalow | 50 - 225 | 1     | -     | 1        |
|          | Total :     |          | -        | -     | -     | -        |
|          |             |          |          |       |       |          |