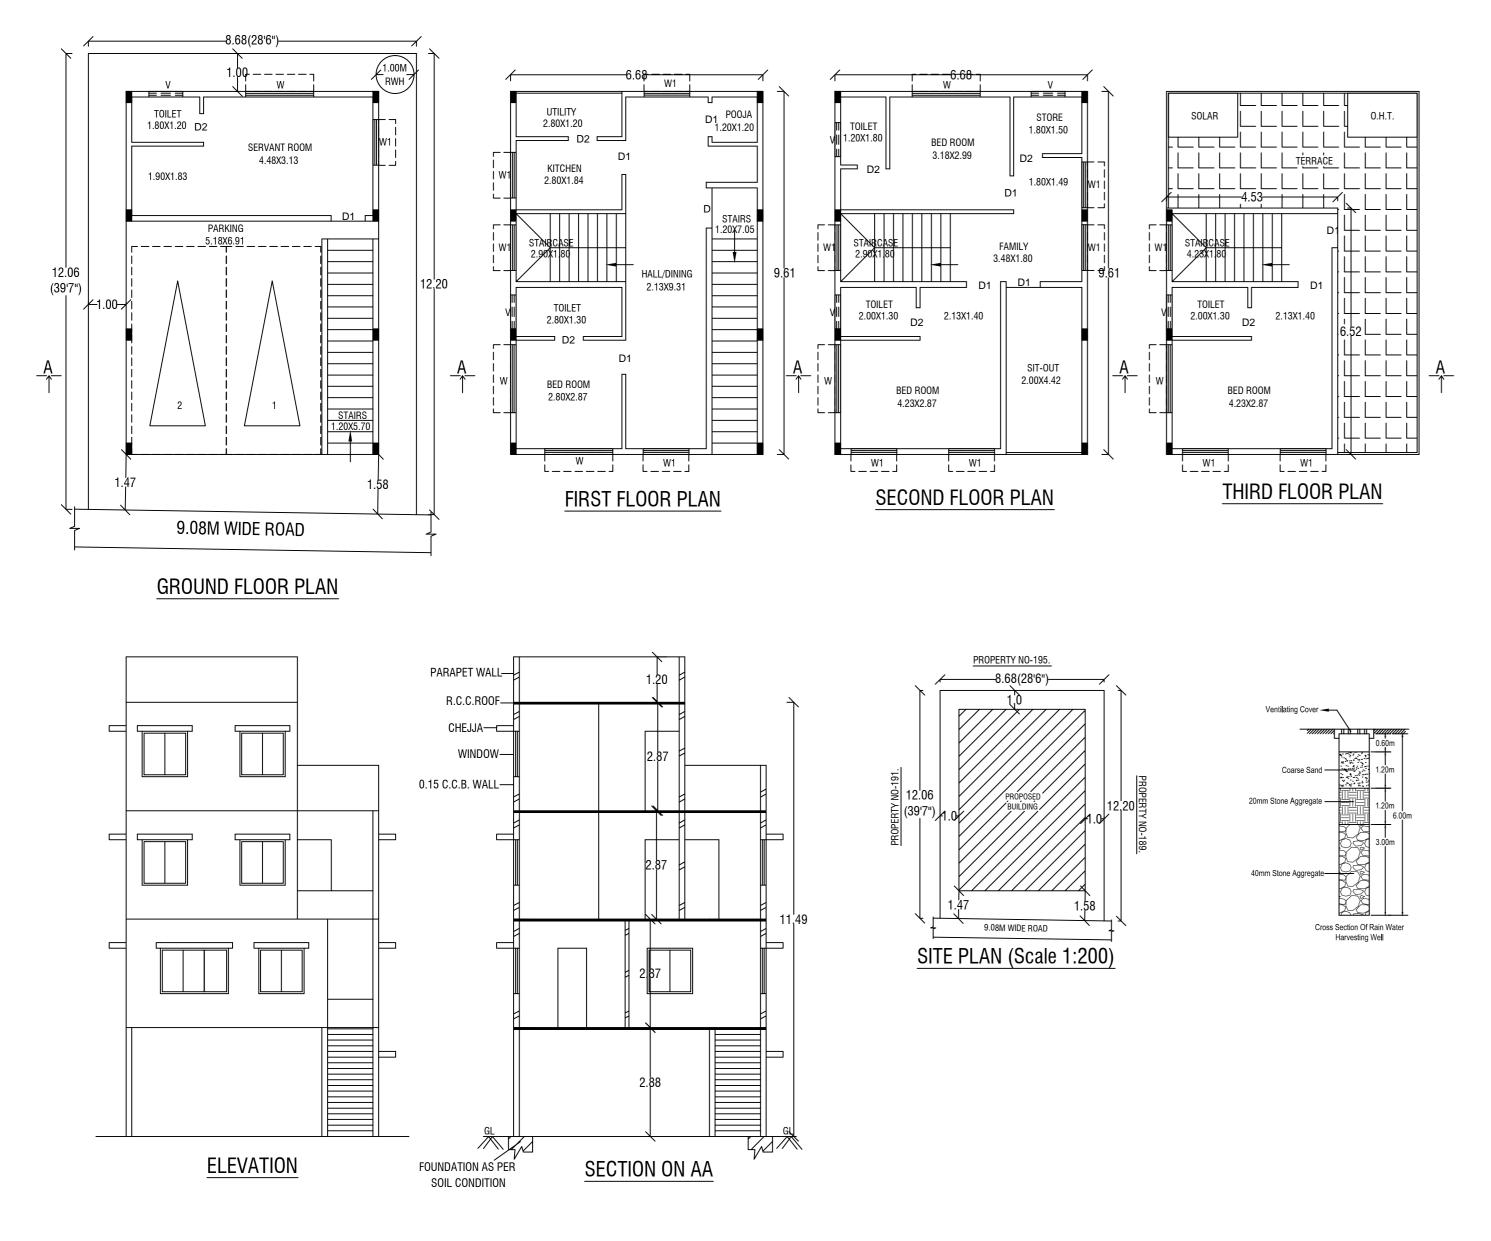

# Block :A (RESI)

| Floor Name                          | Total Built Up |           | Deductions (Area in Sq.mt.) |        | Total FAR Area | Tnmt (No.) |  |
|-------------------------------------|----------------|-----------|-----------------------------|--------|----------------|------------|--|
|                                     | Area (Sq.mt.)  | StairCase | Parking                     | Resi.  | (Sq.mt.)       | , ,        |  |
| Third Floor                         | 29.53          | 7.61      | 0.00                        | 21.92  | 21.92          | 00         |  |
| Second Floor                        | 64.17          | 5.22      | 0.00                        | 58.95  | 58.95          | 00         |  |
| First Floor                         | 64.17          | 13.68     | 0.00                        | 50.49  | 50.49          | 00         |  |
| Ground Floor                        | 64.17          | 8.55      | 32.67                       | 22.95  | 22.95          | 01         |  |
| Total:                              | 222.04         | 35.06     | 32.67                       | 154.31 | 154.31         | 01         |  |
| Total Number of<br>Same Blocks<br>: | 1              |           |                             |        |                |            |  |
| Total:                              | 222.04         | 35.06     | 32.67                       | 154.31 | 154.31         | 01         |  |

EAP & Tonomont Dotails

| FAR & Tener  | ment Details        |                                 |               |                |                                  |                            |            |
|--------------|---------------------|---------------------------------|---------------|----------------|----------------------------------|----------------------------|------------|
| Block        | No. of Same<br>Bldg | Total Built Up<br>Area (Sq.mt.) | Deductions (A | rea in Sq.mt.) | Proposed FAR<br>Area<br>(Sq.mt.) | Total FAR<br>Area (Sq.mt.) | Tnmt (No.) |
|              |                     |                                 | StairCase     | Parking        | Resi.                            |                            |            |
| A (RESI)     | 1                   | 222.04                          | 35.06         | 32.67          | 154.31                           | 154.31                     | 01         |
| Grand Total: | 1                   | 222.04                          | 35.06         | 32.67          | 154.31                           | 154.31                     | 1.00       |

### Block USE/SUBUSE Details

| Block Name | Block Use   | Block SubUse | Block Structure        | Block Land Use<br>Category |
|------------|-------------|--------------|------------------------|----------------------------|
| A (RESI)   | Residential | Bungalow     | Bldg upto 11.5 mt. Ht. | R                          |